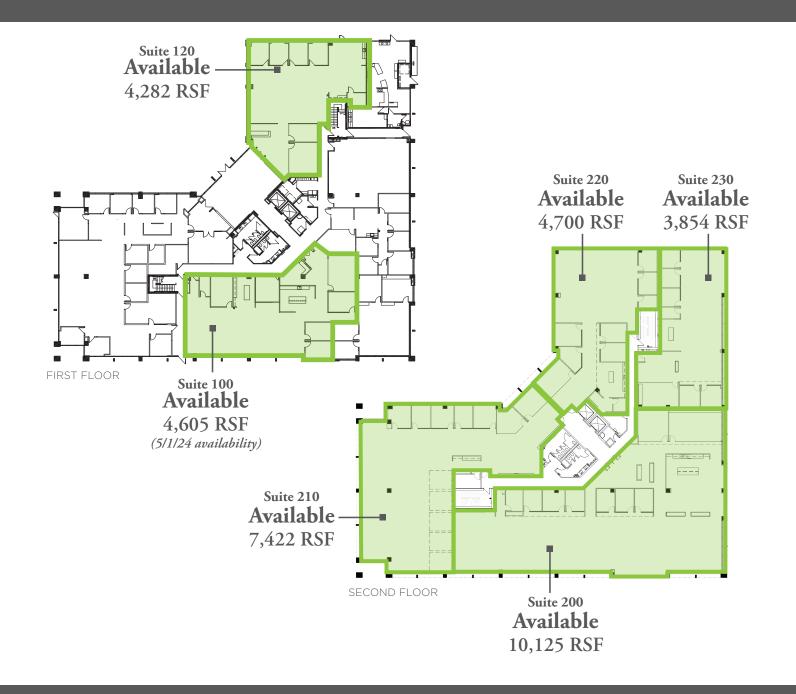

#### **DRIVABLE AMENITIES**

- > 5 minutes to Sky Harbor Airport
- > 12 minutes to Downtown Phoenix
- > 12 minutes to Arizona State University Tempe campus

#### **BUILDING HIGHLIGHTS**

- > Numerous signage opportunities
- ) On-site deli
- > Large, efficient ±26,000 floor plates
- > 5/1,000 RSF parking ratio
- > Adjacent four-story parking garage
- > Bright, contemporary lobby
- > Professional, pro-active property management team

## **501 GATEWAY | HIGHLIGHTS**





# 501 GATEWAY | BY THE NUMBERS



1.65 M



\$90,481

ŤŤ

MEDIAN AGE MALE FEMALE

33.8 34.5

5-MIN DRIVE

TOTAL BUSINESSES 15-MIN

30-MIN

2,520

35,133

116,531

5-MIN DRIVE

15-MIN

30-MIN

48,248

483,993

TOTAL EMPLOYEES

1.27 M

Source: regis.sitesusa.com and worldpopulationreview.com

### 501 GATEWAY | AVAILABLE SPACE



## 501 GATEWAY | CONTACT

LEE & ASSOCIATES

ADAM TOLSON 602.954.3771 atolson@leearizona.com LEE & ASSOCIATES

COLTON TRAUTER, SIOR 602.474.9503 ctrauter@leearizona.com

LEE & ASSOCIATES

CARTER GERARDO 602.912.3528 cgerardo@leearizona.com <u>IRGENS</u>

NICK WOODRUFF 602.682.0193 nwoodruff@irgens.com