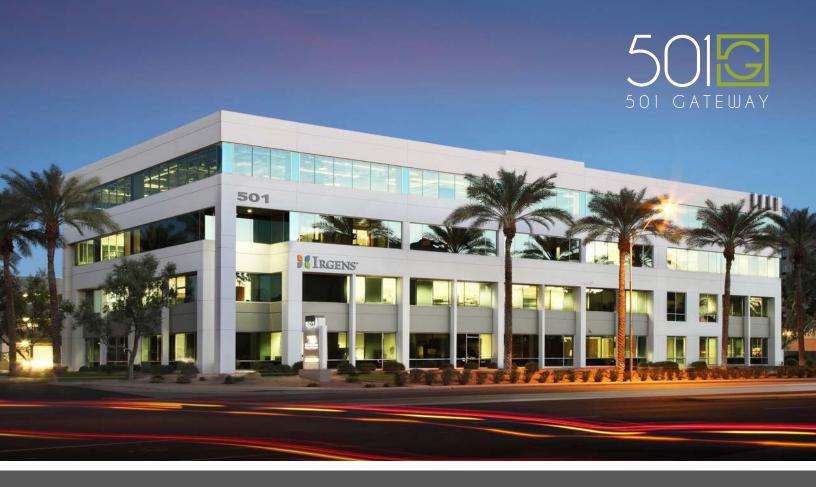

# **501 GATEWAY**

501 N. 44TH STREET | PHOENIX, ARIZONA

**501 GATEWAY** is a four-story,  $\pm 102,251$  RSF office building that has undergone extensive renovations and improvements. Located south of the Loop 202 near Sky Harbor International Airport, 501 Gateway also is in the heart of the 44th Street Corridor, home to numerous retail and hotel amenities and an abundant labor base of  $\pm 173,000$  workers within a 5-mile radius.