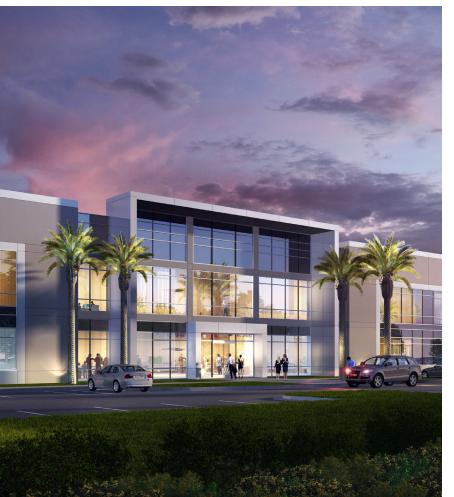

### **ASCEND AT CHANDLER AIRPORT CENTER - BUILDING A** is a to-be-built, two-story,

Class A office building in Chandler's newest technology centric business park. Planned and entitled for maximum design flexibility, Ascend offers corporate employers an efficient delivery timeline, while also remaining nimble enough to accommodate their specific facility design needs.

#### **BUILDING HIGHLIGHTS**

- > 160,000 SF available for build-to-suit
- > 6.0/1,000 SF parking ratio
- > Prominent exterior building signage available
- > Freeway pylon signage available on Loop 202
- > ±12 foot ceiling height on first floor; ±10 foot ceiling height on second floor
- > Energy-efficient building system design
- > Six-minute drive time from Loop 101/202 interchange
- > Century Link fiber and copper lines to site