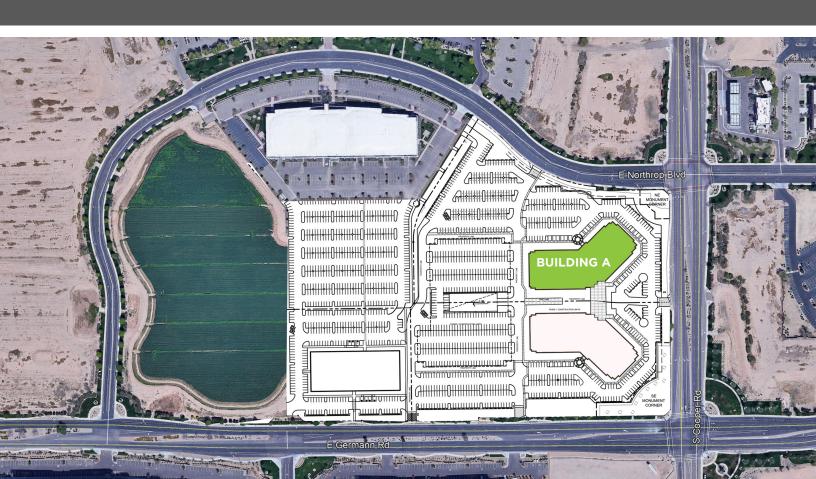

#### **ACCESS**

Highly visible, accessible location with multiple full-diamond freeway interchanges providing unparalleled access to the airpark area

#### **DRIVABLE AMENITIES**

- > 5 minutes to Chandler Municipal Airport
- > 11 minutes to Chandler Fashion Center
- > 21 minutes to Phoenix Sky Harbor International Airport

#### **BUILDING HIGHLIGHTS**

- > 160,000 SF available for build-to-suit
- > 6.0/1,000 SF parking ratio
- > Prominent exterior building signage available
- > Freeway pylon signage available on Loop 202
- > ±12 foot ceiling height on first floor; ±10 foot ceiling height on second floor
- > Energy-efficient building system design
- > Six-minute drive time from Loop 101/202 interchange
- > Century Link fiber and copper lines to site

# ASCEND - BUILDING A | HIGHLIGHTS





### ASCEND - BUILDING A | BY THE NUMBERS



POPULATION 2020

245,160



AVG. HOUSEHOLD EARNING

\$77,278



MEDIAN AGE MALE FEMALE

34.4 36.7



5-MIN DRIVE

986

TOTAL BUSINESSES 10-MIN

20-MIN

7,905

28,091



5-MIN DRIVE

11,701 84,459 287,569

TOTAL EMPLOYEES 10-MIN

20-MIN

### ASCEND - BUILDING A | AVAILABLE SPACE



### CONTACT



IRGENS 501 N. 44th Street, Suite 1000 Phoenix, AZ 85008



PAT DOYLE pat.boyle@cushwake.com 602.229.5828

JERRY ROBERTS jerry.roberts@cushwake 602.22.5829