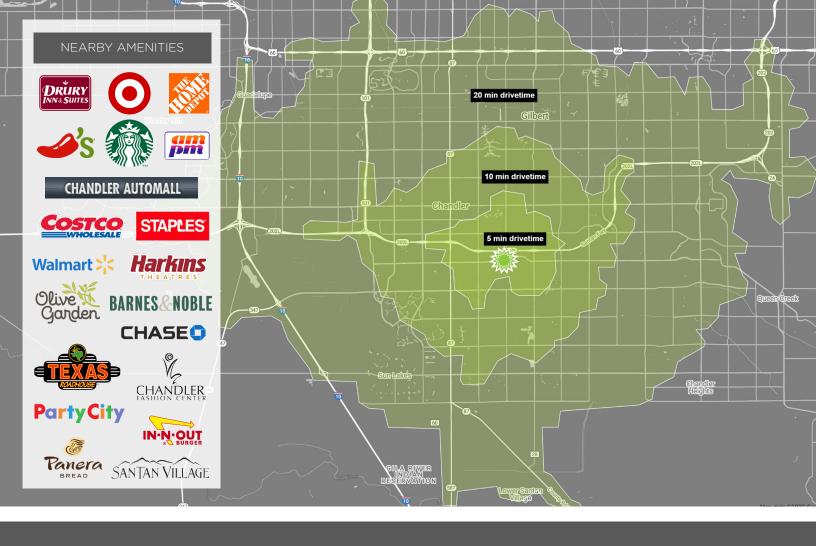

#### **DRIVABLE AMENITIES**

- > 5 minutes to Chandler Municipal Airport
- > 11 minutes to Chandler Fashion Center
- > 21 minutes to Phoenix Sky Harbor International Airport