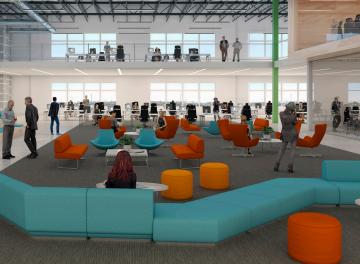

### **ASCEND AT CHANDLER AIRPORT CENTER - BUILDING A** is a to-be-built, two-story,

Class A office building in Chandler's newest technology centric business park. Planned and entitled for maximum design flexibility, Ascend offers corporate employers an efficient delivery timeline, while also remaining nimble enough to accommodate their specific facility design needs.

#### **BUILDING HIGHLIGHTS**

- > 160,000 SF available for build-to-suit
- > 6.0/1,000 SF parking ratio
- > Prominent exterior building signage available
- > Freeway pylon signage available on Loop 202
- > ±12 foot ceiling height on first floor; ±10 foot ceiling height on second floor
- > Energy-efficient building system design
- > Six-minute drive time from Loop 101/202 interchange
- > Century Link fiber and copper lines to site