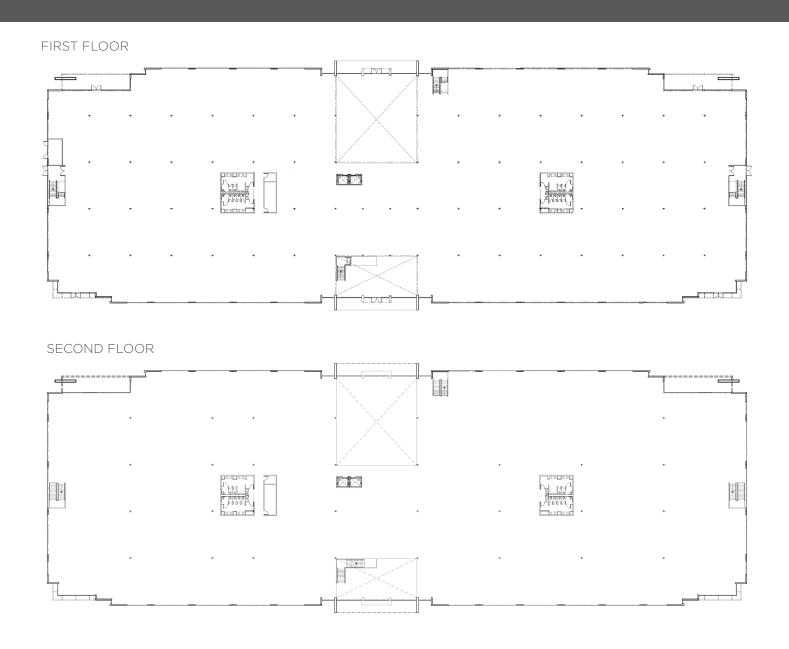

#### **BUILDING HIGHLIGHTS**

- > 160,000 SF available for build-to-suit
- > 6.0/1,000 SF parking ratio
- > Prominent exterior building signage available
- > Freeway pylon signage available on Loop 202
- > ±12 foot ceiling height on first floor; ±10 foot ceiling height on second floor
- > Energy-efficient building system design
- > Six-minute drive time from Loop 101/202 interchange
- > Century Link fiber and copper lines to site

# ASCEND - BUILDING A | HIGHLIGHTS





### ASCEND - BUILDING A | BY THE NUMBERS



POPULATION 2020

245,160



AVG. HOUSEHOLD EARNING

\$77,278



MEDIAN AGE MALE FEMALE

34.4 36.7



5-MIN DRIVE

986

TOTAL BUSINESSES 10-MIN

20-MIN

7,905

28,091



5-MIN DRIVE

11,701 84,459 287,569

TOTAL EMPLOYEES 10-MIN

20-MIN

### ASCEND - BUILDING A | AVAILABLE SPACE



### CONTACT



IRGENS 501 N. 44th Street, Suite 1000 Phoenix, AZ 85008



PAT DOYLE pat.boyle@cushwake.com 602.229.5828

JERRY ROBERTS jerry.roberts@cushwake 602.22.5829