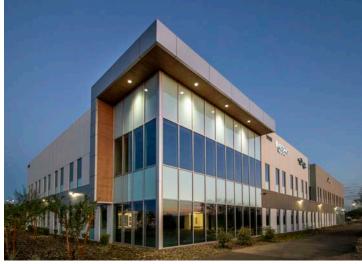

# **DESERT HARBOR MEDICAL COMMONS**

9000 WEST THUNDERBIRD ROAD | PEORIA, ARIZONA

**DESERT HARBOR MEDICAL COMMONS** is a newly constructed, two-story, ±43,873 RSF medical office building. Situated in the desirable Desert Harbor master planned community, it is strategically located on Thunderbird Road and off the Loop 101 with Abrazo Arrowhead Hospital, St. Joseph's Westgate Medical Center, Banner Thunderbird Medical Center, and Banner Boswell Medical Center in its vicinity.

#### **BUILDING HIGHLIGHTS**

- > 43,873 SF Class A, two-story building;
- > 5/1,000 RSF parking ratio
- > Convenient surface parking with covered available;
- > Gurney-sized elevator
- > Entrance off Thunderbird Road
- > Prominent signage opportunities along Thunderbird Road