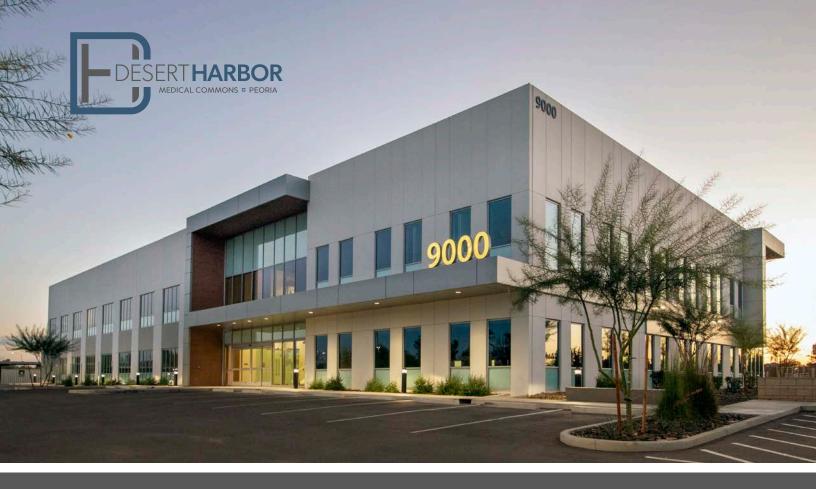

# **DESERT HARBOR MEDICAL COMMONS**

9000 WEST THUNDERBIRD ROAD | PEORIA, ARIZONA

**DESERT HARBOR MEDICAL COMMONS** is a newly constructed, two-story, ±43,873 RSF medical office building. Situated in the desirable Desert Harbor master planned community, it is strategically located on Thunderbird Road and off the Loop 101 with Abrazo Arrowhead Hospital, St. Joseph's Westgate Medical Center, Banner Thunderbird Medical Center, and Banner Boswell Medical Center in its vicinity.

#### **BUILDING HIGHLIGHTS**

- > 43,873 SF Class A, two-story building;
- > 5/1,000 RSF parking ratio
- > Convenient surface parking with covered available;
- > Gurney-sized elevator
- > Entrance off Thunderbird Road
- > Prominent signage opportunities along Thunderbird Road