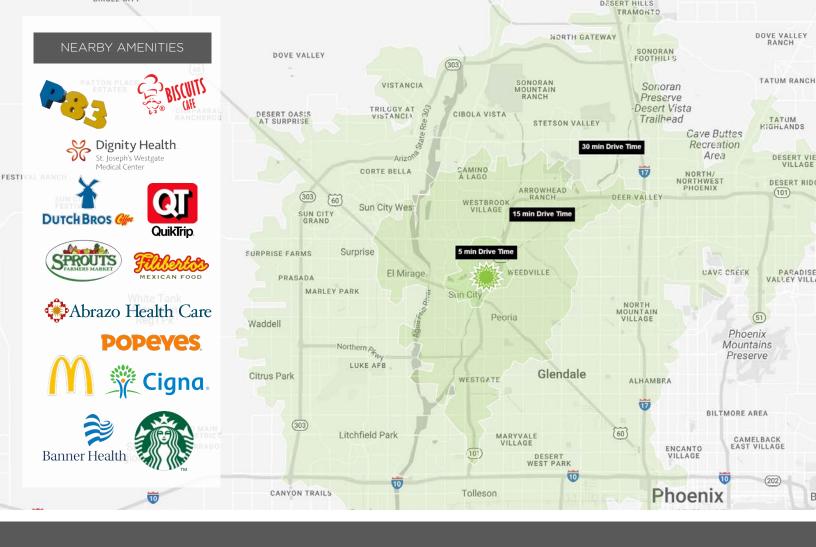

#### **SURROUNDINGS**

Minutes from Abrazo Arrowhead Hospital, St. Joseph's Westgate Medical Center, Banner Thunderbird Medical Center, and Banner Boswell Medical Center with proximity to the popular P83 retail and entertainment district.

#### **ACCESS**

Located just west of the Loop 101 with direct access off Thunderbird Road.

#### **DRIVABLE AMENITIES**

- > 6 minutes to P83
- > 12 minutes to Abrazo Arrowhead Hospital
- > 9 minutes to St. Joseph's Westgate Medical Center
- > 10 minutes to Banner Thunderbird Medical Center
- > 10 minutes to Banner Boswell Medical Center