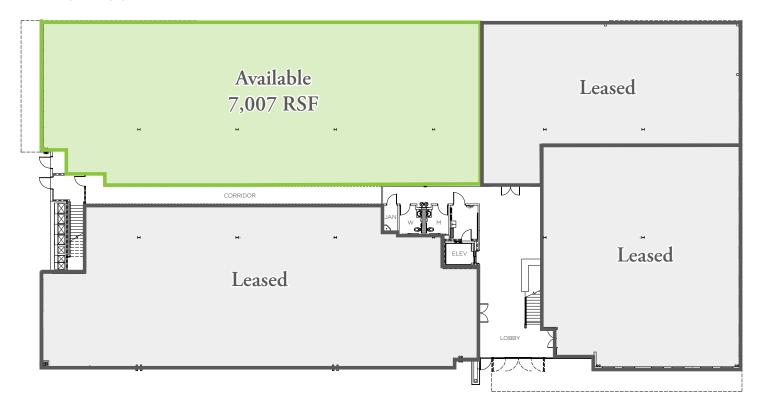

DRIVABLE AMENITIES**

- > 6 minutes to P83
- > 12 minutes to Abrazo Arrowhead Hospital
- > 9 minutes to St. Joseph's Westgate Medical Center
- > 10 minutes to Banner Thunderbird Medical Center
- > 10 minutes to Banner Boswell Medical Center

#### **BUILDING HIGHLIGHTS**

- > 43,873 SF Class A, two-story building;
- > 5/1,000 RSF parking ratio
- > Convenient surface parking with covered available;
- > Gurney-sized elevator
- > Entrance off Thunderbird Road
- > Prominent signage opportunities along Thunderbird Road

### DESERT HARBOR | HIGHLIGHTS





## DESERT HARBOR | BY THE NUMBERS







MEDIAN AGE



5-MIN DRIVE

1,355

TOTAL BUSINESSES 15-MIN

30-MIN

13,018

60,199



5-MIN DRIVE

13,204

TOTAL EMPLOYEES 15-MIN 30-MIN

99,509

Source: worldpopulationreview.com and regis.sitesusa.com



### **DESERT HARBOR** | AVAILABLE SPACE

SECOND FLOOR









### **DESERT HARBOR** | CONTACT



SHEILA BALE 602.229.4454 sheila.bale@cushwake.com



NICK WOODRUFF 602.682.0193 nwoodruff@irgens.com