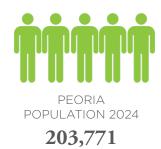

## DESERT HARBOR | BY THE NUMBERS

MEDIAN AGE

5-MIN DRIVE

1,355

TOTAL BUSINESSES 15-MIN

30-MIN

13,018

60,199