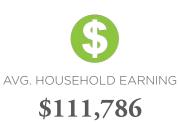

## DESERT HARBOR | BY THE NUMBERS

MEDIAN AGE

5-MIN DRIVE

1,355

TOTAL BUSINESSES 15-MIN

30-MIN

13,018

60,199