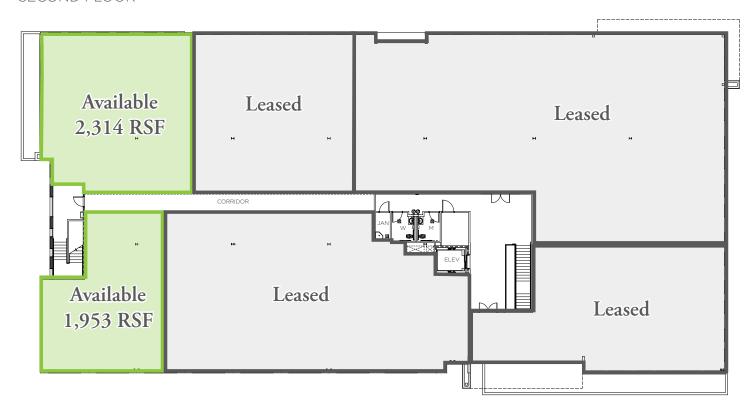

to Abrazo Arrowhead Hospital
- > 9 minutes to St. Joseph's Westgate Medical Center
- > 10 minutes to Banner Thunderbird Medical Center
- > 10 minutes to Banner Boswell Medical Center

#### **BUILDING HIGHLIGHTS**

- > 43,873 SF Class A, two-story building;
- > 5/1,000 RSF parking ratio
- > Convenient surface parking with covered available;
- > Gurney-sized elevator
- > Entrance off Thunderbird Road
- > Prominent signage opportunities along Thunderbird Road

### DESERT HARBOR | HIGHLIGHTS





## DESERT HARBOR | BY THE NUMBERS







MEDIAN AGE



5-MIN DRIVE

1,355

TOTAL BUSINESSES 15-MIN

30-MIN

13,018

60,199



5-MIN DRIVE

13,204

TOTAL EMPLOYEES 15-MIN 30-MIN

99,509

Source: worldpopulationreview.com and regis.sitesusa.com



### **DESERT HARBOR** | AVAILABLE SPACE

SECOND FLOOR









### **DESERT HARBOR** | CONTACT



SHEILA BALE 602.229.4454 sheila.bale@cushwake.com



NICK WOODRUFF 602.682.0193 nwoodruff@irgens.com